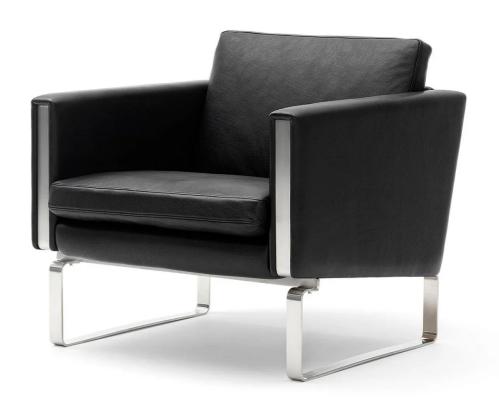

#### **DESCRIPTION**

CH101 Armchair by Hans Wegner for Carl Hansen & Son.

Originally designed as part of an exclusive office furniture range, the CH101 lounge chair is a testament to Wegner's mastery of stainless steel. The series was reintroduced in 2008 as a tribute to the 100th anniversary of Carl Hansen & Søn; before this, only limited numbers were produced in the 1970s.

The sumptuous armchair is characterised by its flat stainless steel frame that seamlessly integrates into the armrests, creating a captivating contrast with the seat upholstery. The chair works well on its own, in groups, or with the sofas of the range. Also available as a two-seater (CH102), three-seater (CH103) or four-seater sofa (CH104).

#### **MATERIALS**

Hand made on a solid beech inner frame with polished stainless steel legs, visible frame and armrest fronts. Cushions are fully upholstered on all sides, built around a foam core wrapped in European down and foam granulate.