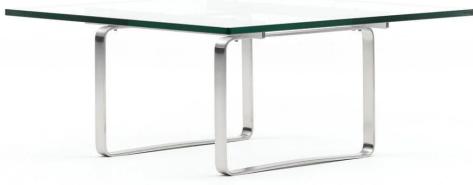

#### CH106/108 coffee table by Hans Wegner for Carl Hansen + Son

Timeless coffee tables, designed by Hans Wegner in 1970, that are great examples to show that Wegner's unique talent was not limited to working in wood.

The CH106 and CH108 coffee tables combine a square (CH106) or rectangular (CH108) glass tabletop with stainless steel legs.

Part of the CH100 series which also includes an easy chair and a range of sofas.

## MATERIALS

Glass tabletop with stainless steel legs.