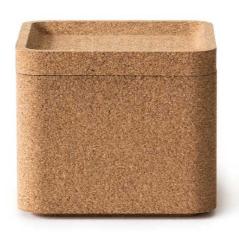

### **DESCRIPTION**

Trove Deep Square Box by David Irwin for Case.

Trove offers a contemporary solution to keeping your desk organised and free from clutter. The deep square shape, made from cork, comes with a lid and is designed to be modular, allowing you to stack them together and optimise desktop space.

The containers have shallow dips that enable you to store smaller items, such as paper clips, making them easy to access.

### **DIMENSIONS**

11w x 11d x 9.2cmh

### **MATERIALS**

Made from agglomerated cork.