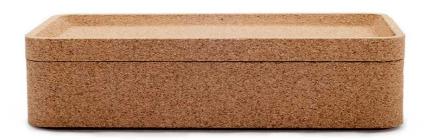

#### Trove Rectangular Box by David Irwin for Case.

Trove is a range of modular storage boxes designed to help you declutter and organise your desk. The boxes are made of cork and crafted in minimalist shapes that can be stacked together to maximise desktop space.

The boxes also feature shallow dips that allow you to store small items like paper clips, ensuring easy access.

The Rectangular Box is particularly useful for pens, pencils, letter openers, and small rulers.