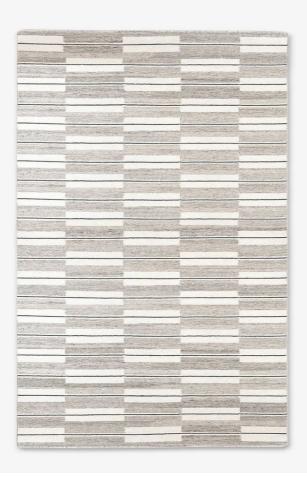

#### Spindle Rug by Elanor Pritchard for Case Furniture .

The Spindle Rug, with its large-scale design, was conceived by Eleanor Pritchard in London and handwoven by artisans in India. The pattern is pleasantly simple and is made from a sequence of small and large blocks, complete with a fine accent line crossing their centre.

The contemporary design takes inspiration from architectural detailing and the vertical line of yarn on a drop spindle, hence the rug's name.

You can choose from two sizes and colourways in a flat-weave finish.