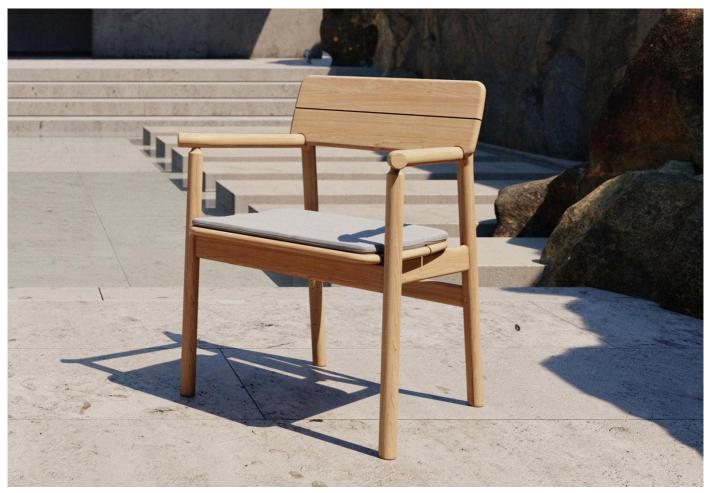

## twentytwentyone

Tanso Armchair

Designer: David Irwin

Manufacturer: Case Furniture

£619

## **DESCRIPTION**

Tanso armchair by David Irwin for Case Furniture.

Elevate your outdoor area with the teak Tanso outdoor dining range designed by David Irwin, inspired by the simplicity of Japanese design.

The Tanso collection is well-crafted and built to last, giving it the qualities to survive outdoors. It is weather-resistant and has a design also fit for use inside the home.

The armchair is available with or without a removable seat cushion.

## **DIMENSIONS**

 $66w \times 55.3d \times 80.5cmh$ . Arm height 67cm.

Cushion: 52w x 38d

Grade-A teak, weather resistant for outdoor use.

Foam seat cushion upholstered in UV resistant Sunbrella ® fabric.