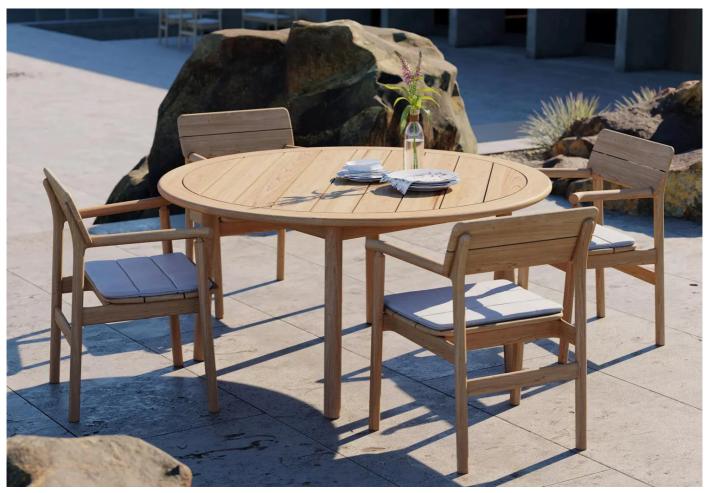

# twentytwentyone

Tanso Round Table

Designer: David Irwin

Manufacturer: Case Furniture

£2,069

### **DESCRIPTION**

Tanso round table by David Irwin for Case Furniture.

Elevate your outdoor area with the teak Tanso outdoor dining range designed by David Irwin, inspired by the simplicity of Japanese design.

The Tanso collection is well-crafted and built to last, giving it qualities to survive outdoors. It is weather-resistant and has a design also fit for use inside the home.