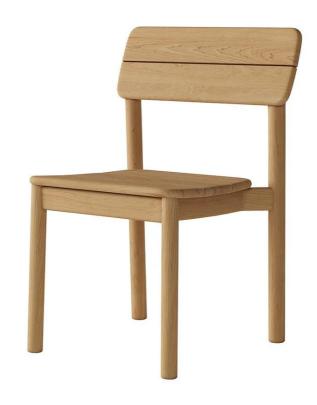

### Tanso Side Chair

Designer: David Irwin

Manufacturer: Case Furniture

£499

#### **DESCRIPTION**

Tanso side chair by David Irwin for Case Furniture.

Elevate your outdoor area with the teak Tanso outdoor dining range designed by David Irwin, inspired by the simplicity of Japanese design.

The Tanso collection is well-crafted and built to last, giving it qualities to survive outdoors. It is weather-resistant and has a design also fit for use inside the home.

The side chair is available with or without a removable seat cushion.

#### **DIMENSIONS**

53.8w x 51.6d x 79.7cmh Cushion: 52w x 38d

**MATERIALS** 

Grade-A teak, weather resistant for outdoor use.

Foam seat cushion upholstered in UV resistant Sunbrella ® fabric.