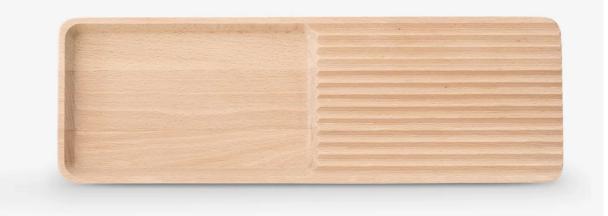

#### Plough Serving board by Gareth Neal for Case Furniture.

Add the minimalist Case Furniture Plough Serving Biard to your kitchen accessories collection.

Made using digital techniques, the Plough Serving Board features a pure geometric design. made from solid beech wood, the versatile board can be used as a serving or a display board.

## DIMENSIONS

42w x 14d x 2.2cmh

0.5kg

## MATERIALS

Made from solid beech wood.