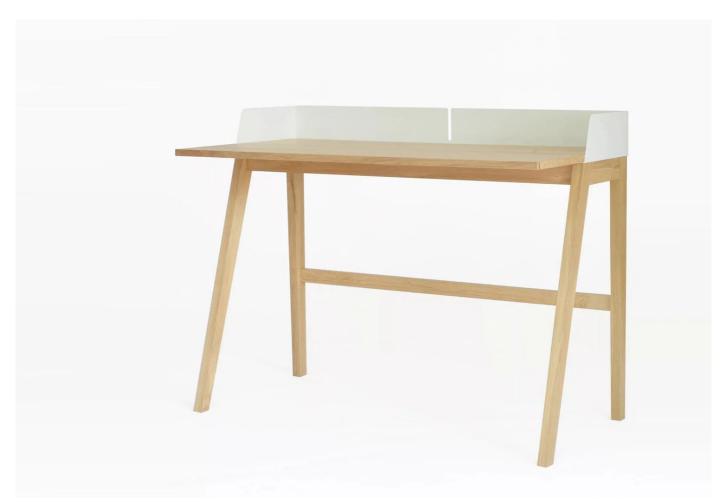

### **DESCRIPTION**

Brockwell Desk by Matthew Hilton for Case Furniture.

Featuring a minimal and innovative approach to furniture design, the Brockwell desk showcases the signature style of the designer Matthew Hilton. The compact desk comes with slim solid legs and sturdy steel back with an integrated cable management system making it perfect for home or office.

#### **MATERIALS**

Solid wooden legs with a veneered oak top, finished with a sturdy powder-coated steel back with integrated cable tidy