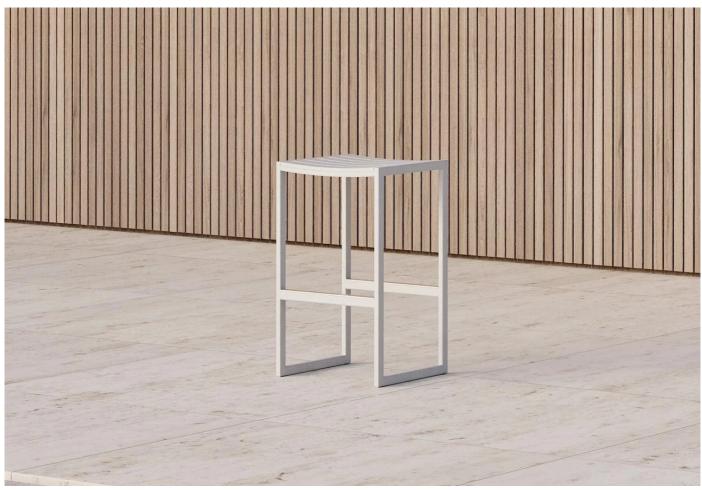

The outdoor side chairs are made to complement the Eos rectangular or square tables. The linear and light chairs are stackable to save space. Suitable for commercial or residential use.

The Eos backless bar stools are built to complement the outdoor rectangular bar tables. Suitable for commercial or residential use.

### **DIMENSIONS**

44w x 44d x 76cmh.

## **MATERIALS**

Powder-coated aluminium that resists weathering and rusting over time.