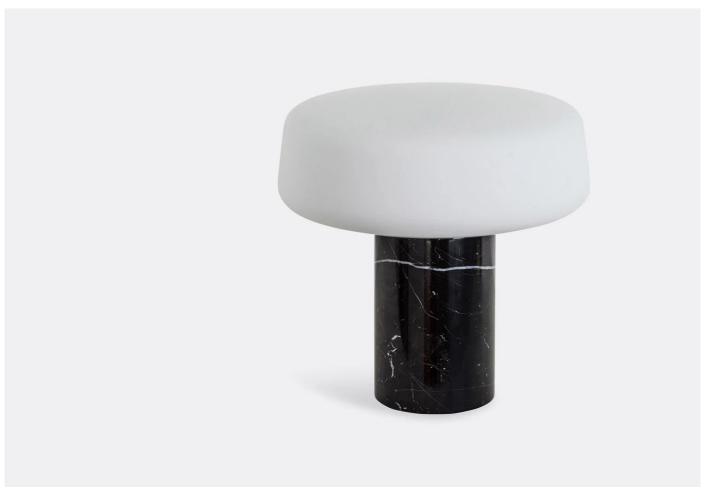

#### **DESCRIPTION**

Solid Rechargeable Table Lamp by Terence Woodgate for Case Furniture.

Terence Woodgate has adapted the elegant Solid Table Light into a rechargeable lamp. Sharing the same design characteristics as its predecessor, a sculptural cylindrical base crafted and an opal glass shade, the new lamp frees you from the constraints of cables and the need for a nearby power supply.

The pure cylindrical base, meticulously crafted from solid marble, is topped with a hand-blown glass shade that provides a soft, diffused light.

The Rechargeable Solid Table Lamp was awarded the 2023 DGM Lighting Award.

#### **DIMENSIONS**

22.7dia x 22.7cmh

**MATERIALS** 

Base crafted from a fine polished marble (white carrara, black neo marquina or serpentine) with a hand-blown, acidetched, triple-ply opal shade.

Please note: due to the natural qualities of marble, the hue and veining will vary from piece to piece.