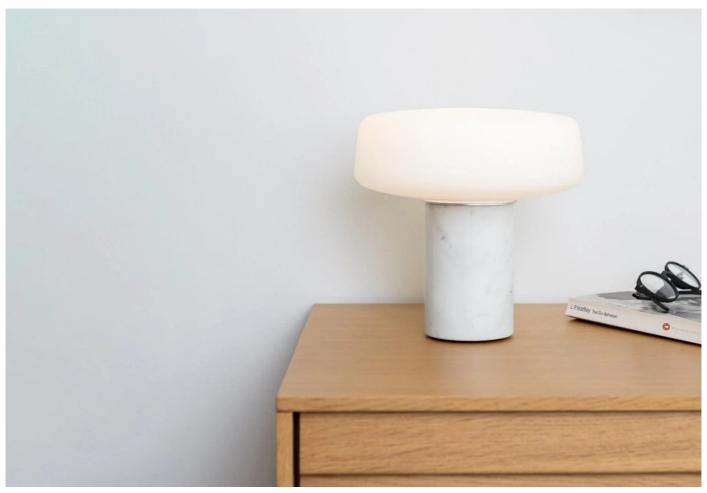

#### **DESCRIPTION**

Solid table lamp by Terence Woodgate for Case Furniture.

The Solid table lamp is the newest addition to Terence Woodgate's Solid lighting collection based around a pure cylindrical form crafted from solid marble.

A sculptural cylindrical base, crafted from solid Italian fine-grained Carrara marble, is topped by a hand-blown opal glass shade to provide a soft, diffused light.

The table light features an integrated, state-of-the-art dimmable LED. Four stages dimming sequence controlled by a stainless steel push button. Short push for on/off, prolonged push to dim up and down.

#### **MATERIALS**

Available in white Carrara marble, green Serpentine or black Nero Marquina marble, and in two sizes. Please note that as marble is a natural material the hue and veining will vary from piece to piece, making each unique.