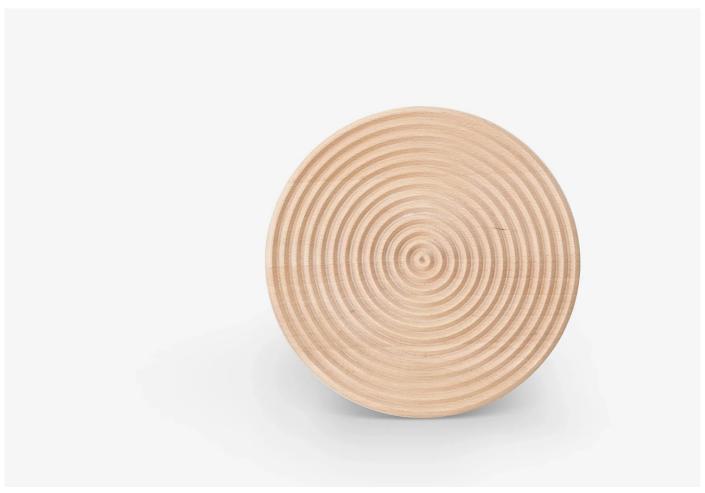

#### **DESCRIPTION**

Target Trivet by Gareth Neal for Case Furniture.

Add the functional yet elegant trivet from Case to your kitchen collection. Made using digital manufacturing techniques, the Target Trivet designed by Gareth Neal features a pure geometric design. Great as chopping or serving board, the lavish trivet is crafted from solid beech wood.

#### **DIMENSIONS**

26dia x 2.2cmh

0.5kg

#### **MATERIALS**

Made from solid beech wood.