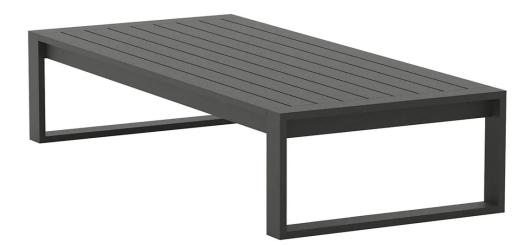

#### Eos coffee table by Matthew Hilton for Case Furniture.

The collection named after the goddess of dawn and bearer of light in Greek mythology, Eos is a classic and wellproportioned outdoor living collection. The Eos series is robust with durable properties suited for dining and lounging during the long summer days.

The Eos coffee table combines a contemporary aesthetic with a lightweight structure of clean lines, proportioned with ample space for relaxed alfresco dining. Suitable for commercial or residential use, the Eos range will transform any outdoor setting. The outdoor coffee table is impervious to rust with a durable and low-maintenance finish.

## DIMENSIONS

140w x 63d x 31cmh

## MATERIALS

Powder-coated aluminium that resists weathering and rusting over time. Finished with nylon floor glides.

Can be disassembled for long term storage.