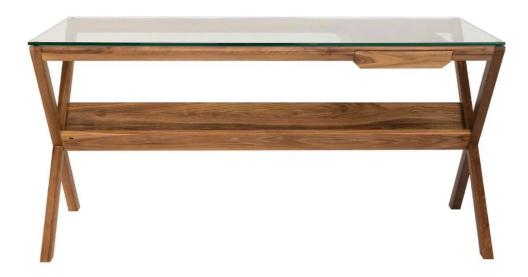

#### Covet Desk by Shin Azumi for Case Furniture.

Minimal yet functional, the Covet Desk by Shin Azumi features a sleek solid oak or stained walnut frame with a tempered glass tabletop. The desk is integrated with a discreet drawer. The clean simple lines make the Covet desk ideal for home offices with the lower bar feature allowing you to store books and work folders.

#### DIMENSIONS

148w x 83d x 72cmh

### MATERIALS

Solid oak or stained walnut frame. Clear polyurethane lacquer. Tempered glass top.