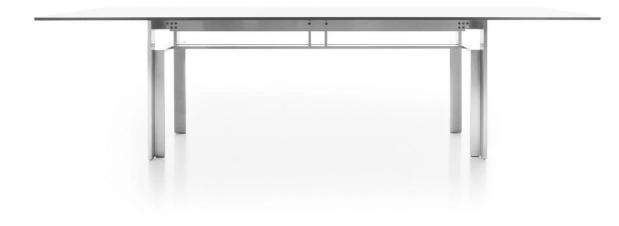

#### Doge Table by Carlo Scarpa for Cassina.

The Doge table is an iconic mid-century Italian design. Its sculptural steel base holding either a glass or marble top. The architectural design reflects the aesthetic "Ultrarazionale" movement, where materials and form were embraced.

### MATERIALS

Comprised of a steel base with either a float glass or marble top.