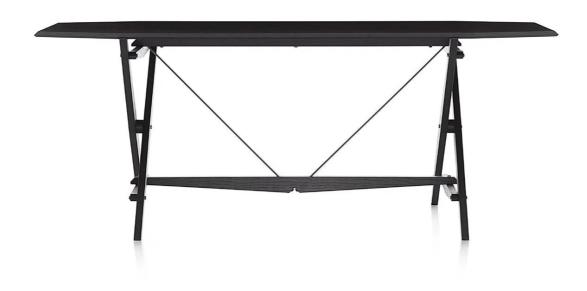

#### 833 Cavalletto Desk by Franco Albini for Cassina.

The Cavalletto is a trestle table originally designed by Albini in 1950. The table is assembled by means of screws and two brass pulleys which stabilise the frame.

Designed with the idea of lightness in mind, the frame is based on opposing forces and presents a sophisticated form thanks to the detailing of the metal stays, as well as, the tables carefully shaped edges.

#### **MATERIALS**

The frame and top of this trestle table are available in natural ash, ash stained black or American walnut.

The frame is constructed using two dark brass pulleys and screws.