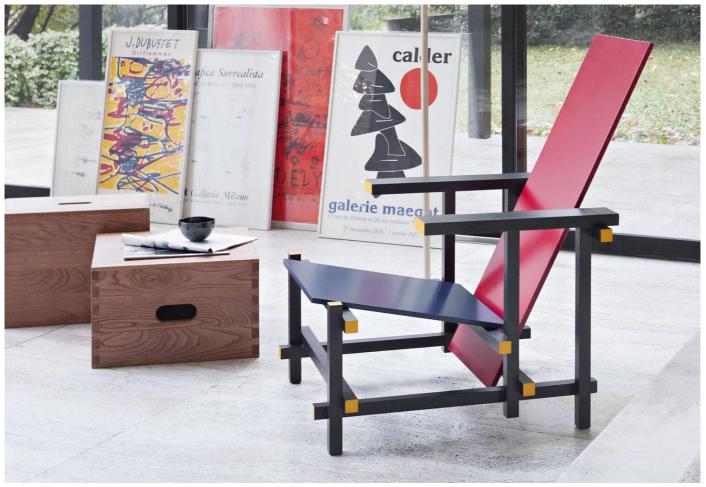

#### 635 Red and Blue lounge chair by Gerrit T. Rietveld for Cassina.

The Red and Blue armchair is an iconic model designed by Gerrit T. Rietveld in 1918. The lines and surfaces are arranged in a vertical-horizontal composition, using overlaps to link to one another without joints.

The colours of the chair are a tribute to paintings by Mondrian.

## MATERIALS

The frame of the chair is made from black stained beech wood, the seat (blue) and back (red) are lacquered plywood.