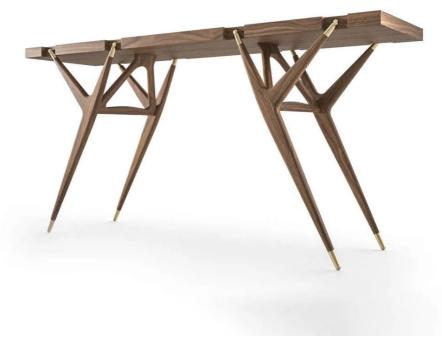

#### 816 Parisi desk/console by Ico Parisi for Cassina.

The 816 Parisi desk/console table, designed in 1947, is balanced and minimal. With 'Y' shaped supports the solid wood desk is a sculptural and angular design ideal for modern use.

Originally created for one of Ico Parisi's private clients, the design stems from a quick and dynamic sketch; a horizontal line and two oblique lines.

#### **MATERIALS**

Console table in solid wood with metal details.

Wood available in ash stained black or American walnut.

Metal finishes available in matt black painted, satin brass or satin chrome brass.