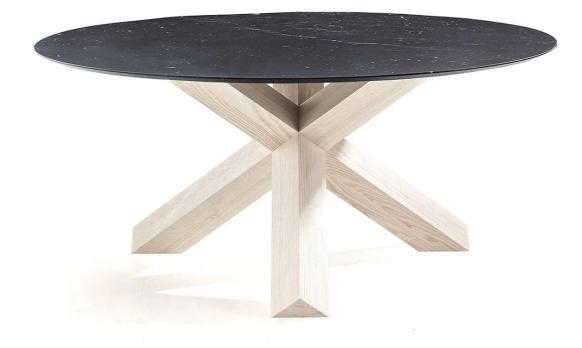

#### La Rotonda Dining Table by Mario Bellini for Cassina.

Mario Bellini designed La Rotonda in 1976 and references architectural supports seen throughout the centuries.

The base of the table is comprised of a diagonal intersection of three square legs that support the tabletop. Strong joints are carved directly into the solid wood legs, showcasing Cassina's wood craftsmanship.

## DIMENSIONS

Glass top 165dia x 71.5cmh Wooden top 165dia x 74cmh

## MATERIALS

The base is available in natural ash with walnut or black stain, natural walnut and American walnut with a glass surface; the natural ash and natural walnut bases are available with matching wood tops.

Marble cat. 1: Carrara and Marquina marble

Marble cat. 2: Carnico and Emperador marble

Marble cat. 3: Sahara noir and Calacatta marble.