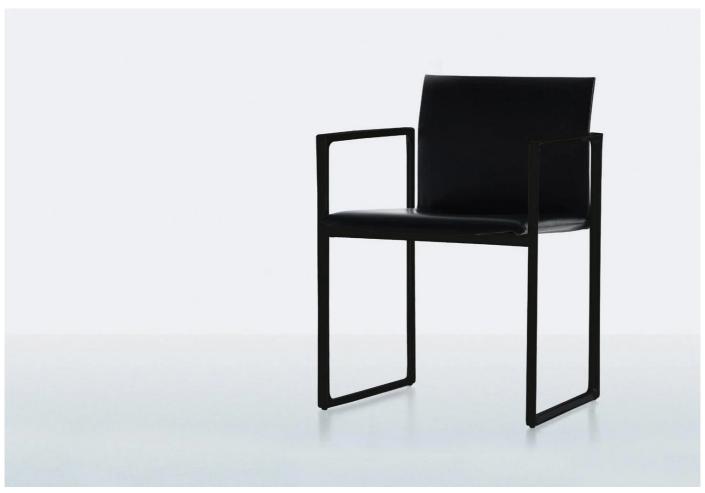

## 184 Eve Dining Chair

Designer: Piero Lissoni

Manufacturer: Cassina

£2,050

#### **DESCRIPTION**

184 Eve Dining Chair by Piero Lissoni for Cassina.

The 184 Eve dining chair, designed in 2009, is a small, lightweight and stylish addition to the home with its simple geometric form. The frame is available in either aluminium or wood with a variety of finishes. The leather upholstery is finished with invisible stitching.

#### **MATERIALS**

The frame is available in; black painted aluminium, glossy aluminium, natural ash, black-stained ash or walnut.

The leather upholstery is available in Saddle leather in the colours red, black, brown, ivory or tobacco. Please see the PDF downloads for samples.