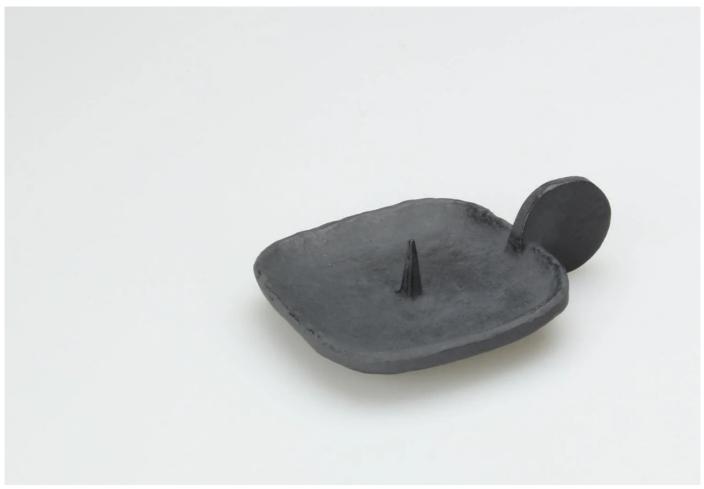

#### **DESCRIPTION**

Cast Iron Candlestick Holder by Tadahiro Bada for Sumitani.

The candleholder was designed for the traditional *warōsoku* Japanese candle, with a flat base and spike to secure it. The expertly crafted iron base is a simple yet refined design, its shape and thickness has a tactile quality. Due to this it doesn't heat up and can easily be moved around the home