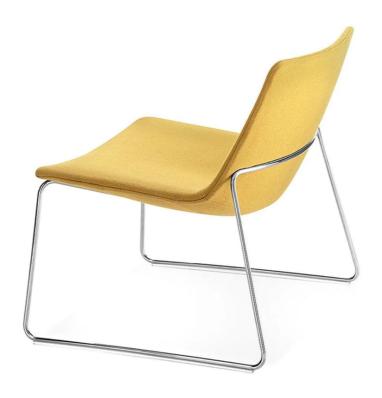

## Catifa 60 Lounge Chair

Designer:Lievore Altherr Molina

Manufacturer: Arper

£1,019.17

#### **DESCRIPTION**

Catifa 60 Lounge Chair by Lievore Altherr Molina for Arper.

Featuring the same soft, emblematic Catifa form, Catifa 60 adds more generous proportions and performance. With a variable-height backrest and broad, accommodating seat it is equally distinguished in an office, a boardroom or a stylish home.

#### **DIMENSIONS**

Sled base: 69w x 64d x 70cmh 4 ways base: 74w x 74d x 65.5cmh

#### **MATERIALS**

Lounge chair with a sled or 4 ways pedestal base. Pedestal base available in a swivel version or with return mechanism.

Sled base available in a chromed or powder-coated finish in matt black. Pedestal 4 ways base available in polished or powder-coated aluminium in matt black.

The polyurethane shell is upholstered in leather, fabric or customer's own material upon request.

For upholstery options please see downloadable pdf.

4 way base also available with armrests, please enquire for more details.