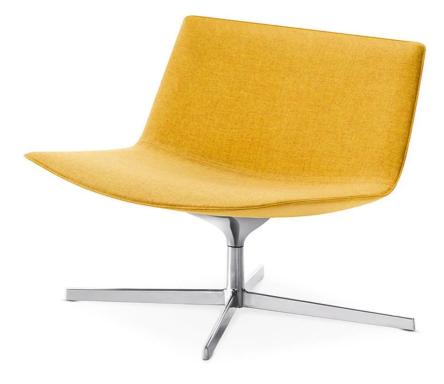

## Catifa 80 Chair

Designer:Lievore Altherr Molina

Manufacturer: Arper

#### Catifa 80 Chair by Lievore Altherr Molina for Arper.

The Catifa 80 chair is a light, low lounge chair with a pronounced horizontal character. Its reduced profile and wide seat are generous without being heavy or bulky. On its own, it is a quiet, comfortable resting place or, grouped, a serene space for waiting or gathering.