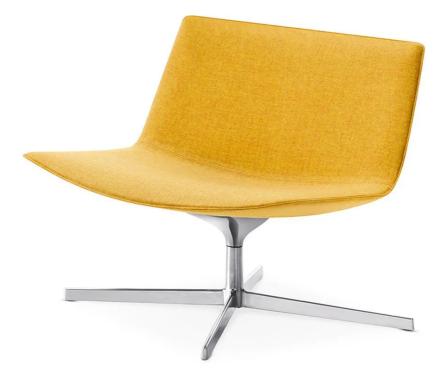

# Catifa 80 Lounge Chair

#### Designer:Lievore Altherr Molina

Manufacturer: Arper

#### Catifa 80 Lounge Chair by Lievore Altherr Molina for Arper.

The Catifa 80 chair is a light, low lounge chair with a pronounced horizontal character. Its reduced profile and wide seat are generous without being heavy or bulky. On its own, it is a quiet, comfortable resting place or, grouped, a serene space for waiting or gathering.