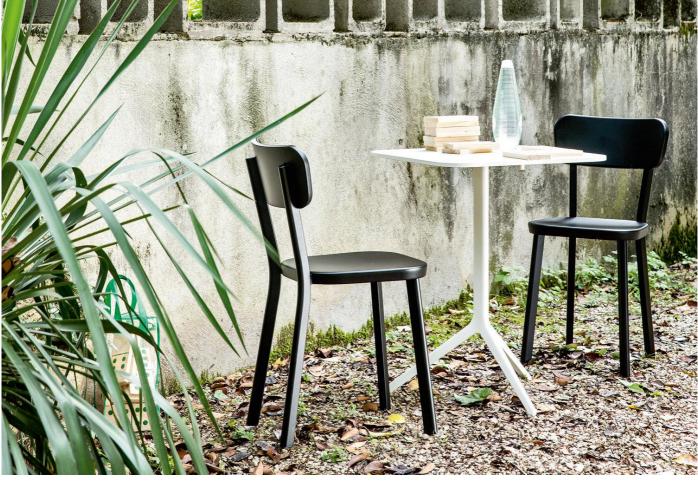

#### Central Table by Ronan + Erwan Bouroullec for Magis.

A clever design providing a space-saving solution. The Central table was designed in 2011 and features a folding table top enabling the table to be conveniently stored when not in use.

Black and white versions suitable for outdoor use.

## MATERIALS

Available with a choice of round or square tabletop. Aluminium frame available in polished or powder-coated black or white finish.

Round tabletop available in polished aluminium, or painted black or white HPL (High-Pressure Laminate) wood. Square tabletop available in painted black or white laminate wood.