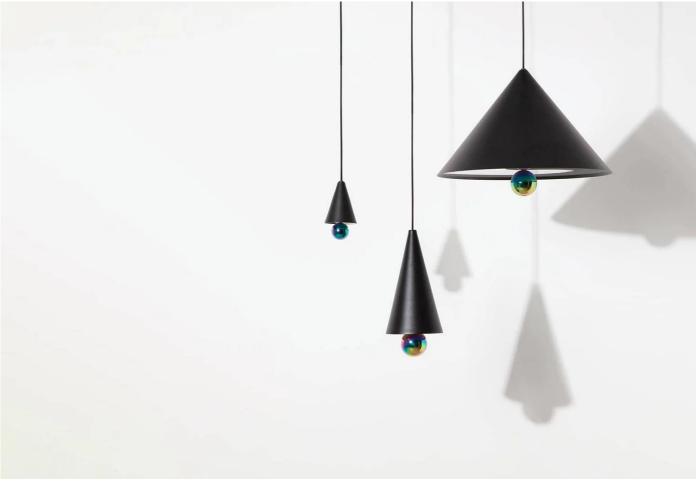

#### Cherry Pendant by Daniel and Emma for Petite Friture.

Australian designers, Daniel - Emma have created a sleek and minimalist pendant lamp. The Cherry lamp features an aluminium cone with a sphere located at the bottom. The pendant lamp features an opal plexiglass diffuser that emits a soft light reflected off the cherry sphere.

"The cherry on the bottom pendant light references novelty erasers which we both collected as children, most notably the sundae cup with a cherry on the top." - Daniel - Emma

Available in two sizes, small and large.

## MATERIALS

Made of aluminium and plexiglass.

Comes in white/gold sphere or black/rainbow sphere.

Matching black or white fabric cable.

Light source : 27 40W, IP20, 220-240V 50-60Hz

**Please note:** This is a CE-approved product and should only be used in countries that accept and adhere to this standard. If used in other countries, it will be the sole responsibility, risk and liability of the customer.