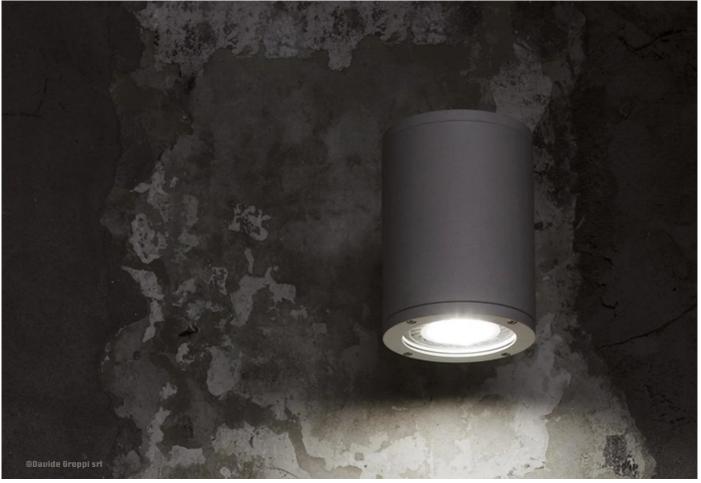

# Chillout outdoor wall light, 2011

#### Designer: Davide Groppi

Manufacturer: Davide Groppi

#### Chillout outdoor wall light by Davide Groppi.

A minimalist outdoor LED wall lamp with a cylindrical case made of metal and tempered glass shade. The light is adjustable to direct illumination as required.

Ideal for bringing directional light and imparting a modern architectural feel to facades, gardens and outdoor spaces.