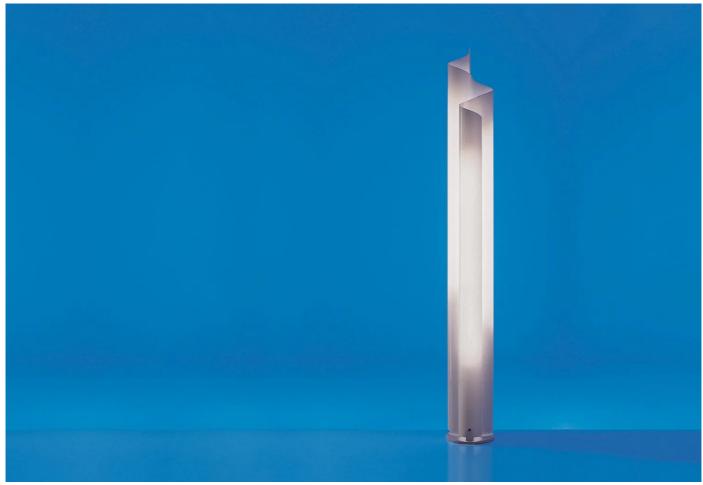

# **Chimera Floor Light**

Designer: Vico Magistretti

Manufacturer: Artemide

£2,237.50

#### Chimera Floor Lamp by Vico Magistretti for Artemide.

Designed by Vico Magistretti in 1970, the Chimera floor lamp is a larger accomplice to the Mezzachimera table lamp. Sitting on a base of white painted metal, the gentle folds of heat-curved opal methacrylate shield the bulbs and diffuse the light, creating a soft glow.

## DIMENSIONS

22dia x 180cmh

## MATERIALS

Base in white painted metal; structure/diffuser in heat-curved white opal methacrylate.

Bulb (included): Fluorescent 41W, 2700k, 3300lm, dimmable.

CRI90, IP20.

**Please note:** This is a CE-approved product and should only be used in countries that accept and adhere to this standard. If used in other countries, it will be the sole responsibility, risk and liability of the customer.