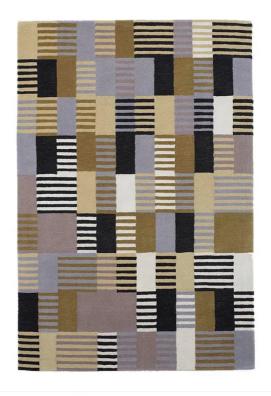

#### Design for Wallhanging rug by Anni Albers for Christopher Farr.

The limited-edition Design for Wallhanging rug has been adapted from a textile design conceived by Anni Albers in 1926. It displays an abstract rectilinear pattern composed of neutral, black and white tones, typical of the Bauhaus.

The original drawing has been brought to life using 100% hand-tufted wool.