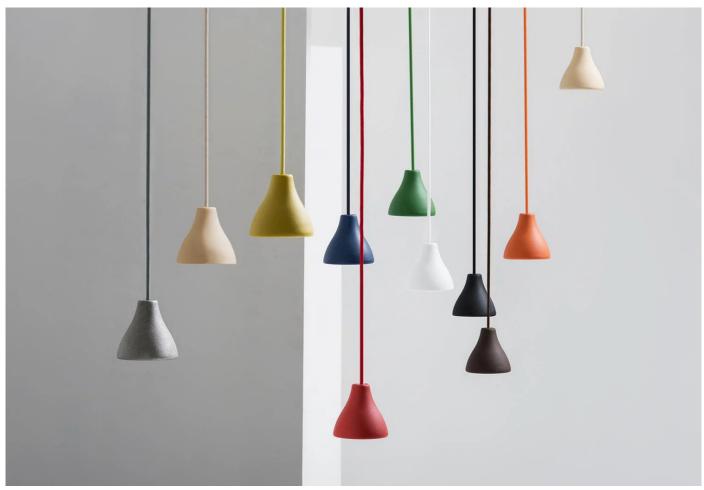

### **DESCRIPTION**

CKR w131 Pendant Light by Claesson Koivisto Rune for Wastberg.

The CKR w131 is a surprisingly small lamp and extremely versatile when it comes to usage. The lamp gives a soft and friendly impression, the textile cord further adding softness. Sand-cast recycled aluminium is both beautiful and environmentally sound.

### **MATERIALS**

Available in zinc yellow, grass green, sapphire blue, beige, silver grey, jet black, pure orange, sepia brown, traffic white, and traffic red in either 2700K or 3000K.

Bulb: 1x GU10

**Please note:** This is a CE-approved product and should only be used in countries that accept and adhere to this standard. If used in other countries, it will be the sole responsibility, risk and liability of the customer.