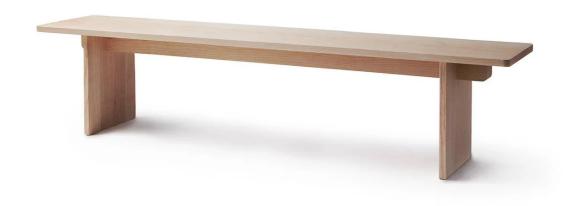

## Edi Bench

Designer: Claesson Koivisto and Rune

Manufacturer: Nikari

£2,572

## **DESCRIPTION**

Edi bench by Claesson, Koivisto + Rune for Nikari.

Designed in 2015 as part of the Nikari & Friends collaboration, the Edi bench is a versatile surface for the home or office. Made of solid ash or oak, the bench has a minimalist profile that highlights the natural quality of the material used.

# **MATERIALS**

Made of solid ash or oak with a natural oiled finish.