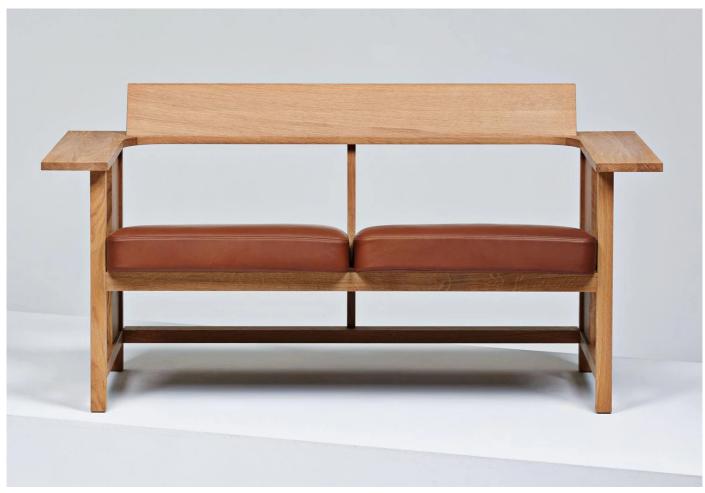

### **DESCRIPTION**

Clerici two-seat Lounge chair by Konstantin Grcic for Mattiazzi.

Konstantin Grcic was inspired by classic design typology when designing the Clerici Lounge range, fusing it with contemporary precision.

Made from solid wood the Clerici two-seat Lounge chair is simplistic in construction and unpretentious in aesthetics making it ideal for public spaces. Assembled with broad planks and angled elements to create a polished strong structure.

#### **MATERIALS**

Available in solid natural ash or ash stained grey or red as well as solid oak with or without leather upholstery. Please see product downloads for more information.