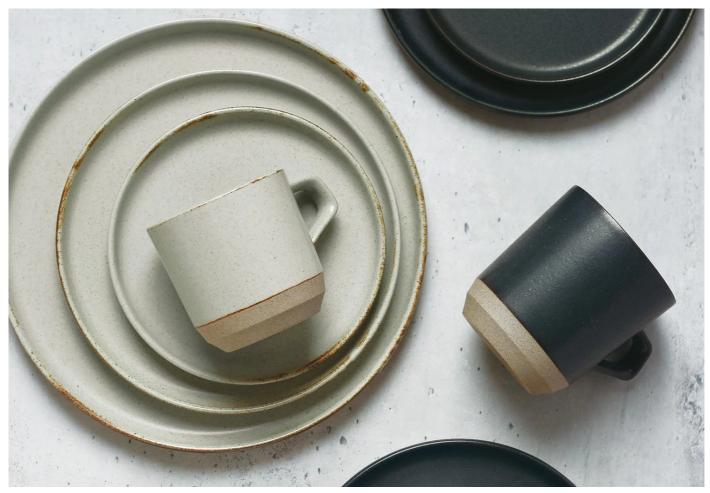

#### CLK 151 Porcelain Mug by Kinto.

Curated in collaboration with craftsman in traditional pottery villages of Japan, the CLK 151 is a fresh interpretation of Japanese tableware for the modern lifestyle. The CLK 151 is a collection of Hasami ware made of sandstone soil belonging to the area, it is made of a mix of Amakusa pottery stone mined in the Amakusa peninsula combining crushed sand and rocks.

Featuring warm textures of clay, it has an organic feel with a contrasting dark semi-matte glaze. The porcelain mug is expressed with these delicate traits and gentle curved forms bringing about a sense of comfort for the user.

#### **MATERIALS**

Made of dark semi matt glazed porcelain from sandstone soil in Hasami Town, Nagasaki Prefecture, Japan.

Available in black or beige.