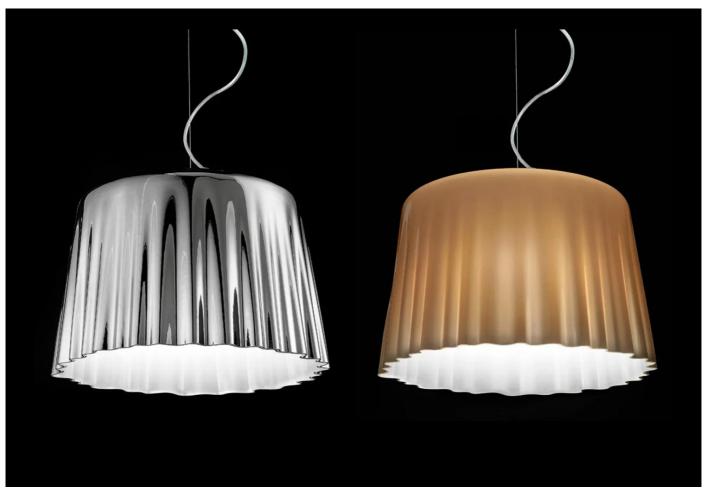

### **DESCRIPTION**

Cloth pendant light by Romani Saccani Architetti Associati for Vistosi.

The Cloth pendant light features a unique shade made from blown glass that has the appearance of pleated fabric. The chrome version has an exclusive outer chrome coating that looks metallic when the lamp is off but turns to dark beige when the lamp is on.