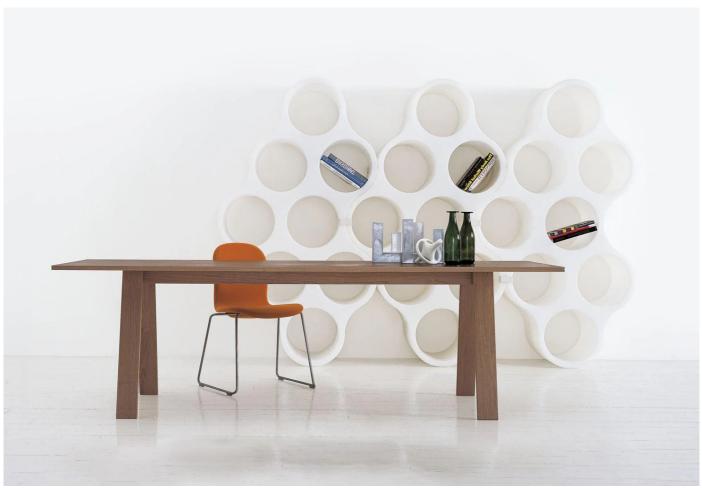

### **DESCRIPTION**

Cloud modular bookcase by Ronan & Erwan Bouroullec for Cappellini.

Conceived by the French designers Ronan & Erwan Bouroullec in 2004, the Cloud bookshelf is a statement shelving unit with an exceptional design. Manufactured using rotational moulding technology, multiple elements can be combined using clips, allowing the shelf to be personalised to its space.

The extravagant bookshelf adds a sculptural element to its environment with its beehive structure. Its two-sided design allows light to pass through it and can also be used as a practical room divider.

Please note: Shown on the pictures are modules joined together; price shown is for a single module.

#### **DIMENSIONS**

187.5w x 44.5d x 104cmh

**MATERIALS** 

 $\label{lem:condition} \mbox{Double-faced modular bookcase made from white plastic.}$ 