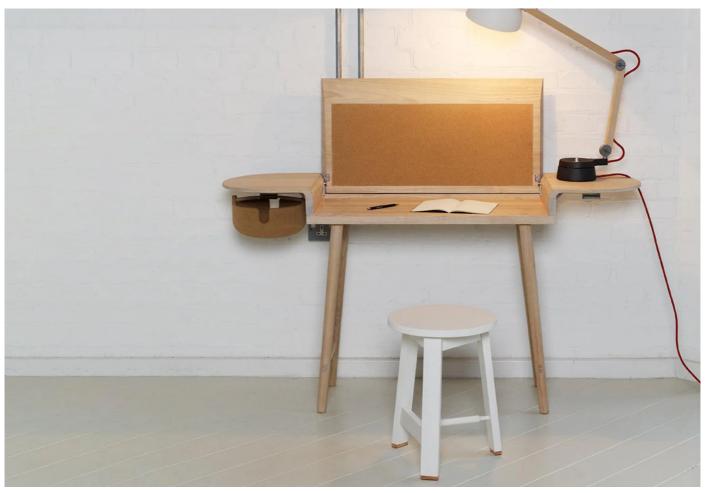

# twentytwentyone

Companions writing desk

Designer: Ilse Crawford

Manufacturer: De La Espada

£3,950

### **DESCRIPTION**

Companions writing desk by Ilse Crawford for De La Espada.

The Companions family of furniture is designed to support daily life. The Companions writing desk is a slim solid wood desk with a cork bowl for wires and plugs, and a top that can be closed to hide away papers and laptops.

Please note, comes with one cork bowl with a hook which can be specified at the time of order for the right or left-hand side as preferred.

### **DIMENSIONS**

140w x 40d x 73cmh desktop height when top open 64.5cm

#### **MATERIALS**

Made from solid wood the Companions writing desk is available in black walnut, white oak, or ash in a range of finishes. Also available painted in white or black or stained in the colours Bordeaux, grey, olive, bone or black.