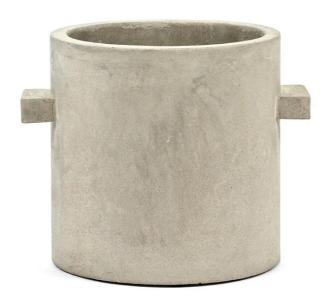

## **DESCRIPTION**

Concrete Round Plant Pot by Marie Michielssen for Serax.

This simple planter has a cylindrical form with contrasting beam-shaped handles. A part of Marie Michielssen's Urban Jungle collection, the graphic vessel is constructed in natural grey concrete, creating a pleasing contrast with the organic form of the plant it intends to hold.

#### **DIMENSIONS**

15w x 15cmh

## **MATERIALS**

Concrete.