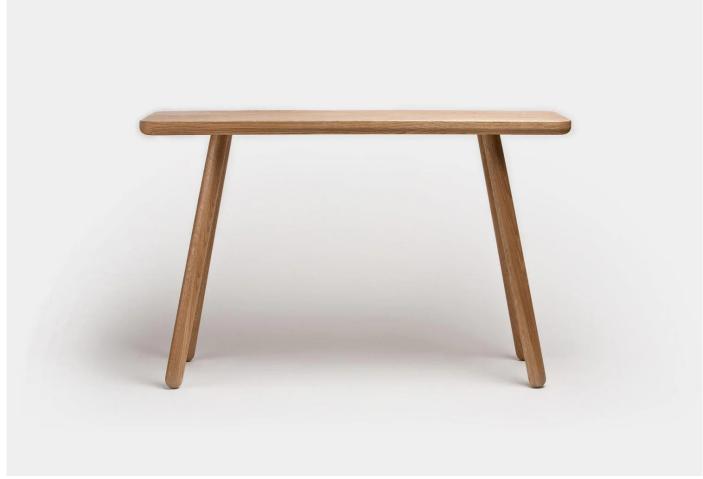

#### Console Table One by Another Country.

For the hallway as a temporary resting place for keys and pocket overflow, for displaying prized possessions in the lounge or, indeed, for any room of the house, Console One is a great piece of functional furniture. A careful consideration of scale makes the console an elegant addition. It uses the screw-in mechanism to attach solid, turned legs to its tabletop.

## DIMENSIONS

120w x 40d x 74cmh

## MATERIALS

Available in solid waxed oak, ash or black lacquered ash.

Made in Portugal.