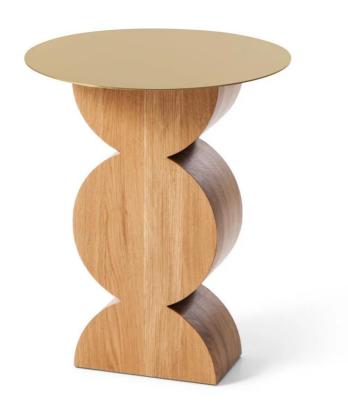

### Constantin Table

Designer: Studio Simon

Manufacturer: Cassina

£2,635

#### **DESCRIPTION**

Constantin Table by Studio Simon for Cassina.

A geometric, art form side table designed by Studio Simon in 1971. In honour of the work of Constantin Brancusi, Studio Simon wanted to create a piece of furniture that was iconic and would stand out in its interior setting. The Constantin is industrially manufactured, combining a brass foiled round top with a solid wooden structure, this table is an iconic design piece.

#### **MATERIALS**

Round sheet brass table top with brushed glazed surface. Structure in solid waxed oak. Brass pins and nylon ferrules.