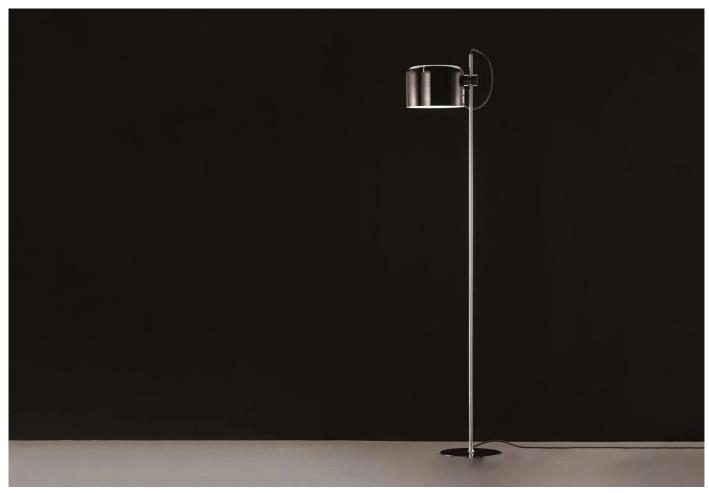

#### **DESCRIPTION**

Coupé Floor Lamp by Joe Colombo for Oluce.

Designed by Joe Colombo in 1967. The Coupé is a floor lamp giving direct light, with a lacquered metal base, chromium-plated stem, and an adjustable reflector in lacquered aluminium.

#### **MATERIALS**

Lacquered metal base, chromium-plated stem, and an adjustable reflector in lacquered aluminium. Available in white or black.

Bulb:

1 E27 x max 100W (included).