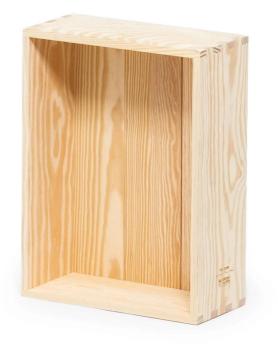

#### Crate storage box by Jasper Morrison for Established + Sons.

The Crate Family honours Jasper Morrison's commitment to honest materials and functionality. The use of a familiar object to create storage solutions gives new purpose and possibility to a mundane object with the Crate collection.

Included in the functional Crate Series is the recreation of the simple crate in solid pine, adaptable enough to merge within any living space and can be paired with the Crate storage tables.

### DIMENSIONS

The Crate:  $37.5L \times 17.5d \times 50cmh$ 

## MATERIALS

Yellow pine, wax.