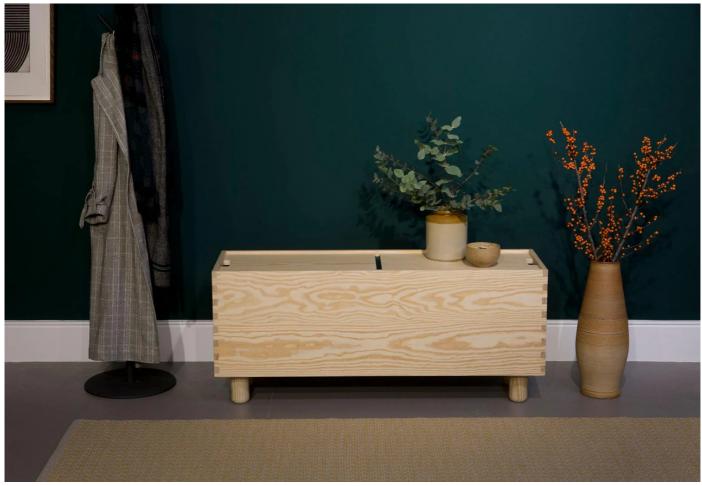

#### Crate storage table by Jasper Morrison for Established + Sons.

The Crate Family honours Jasper Morrison's commitment to honest materials and functionality. The use of a familiar object to create storage solutions gives new purpose and possibility to a mundane object with the Crate collection.

Included in the functional Crate Series is the collection of solid pine tables in three shapes and sizes, adaptable enough to merge within any living space.

### DIMENSIONS

No.1: 70w × 70d × 42cmh No.2: 120w × 36d × 51.5cmh No.3: 118w × 76d × 36cmh

## MATERIALS

Yellow pine, wax, nylon hinge.