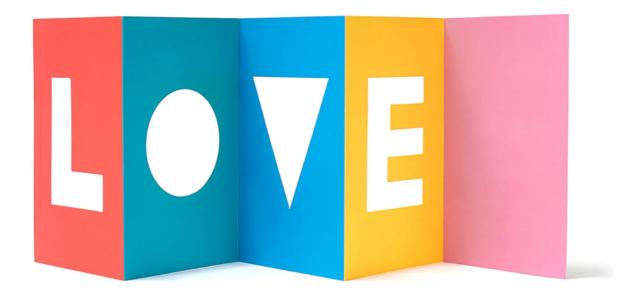

#### Love Folding Card designed by Cut + Make.

Cut and Make's bright and cheerful Love folding card is the perfect way to send your love to someone special. The design allows for the card to be folded and unfolded to reveal the colour-blocked cut-out motif.

The card is die-cut and comes with a complimentary blue envelope.