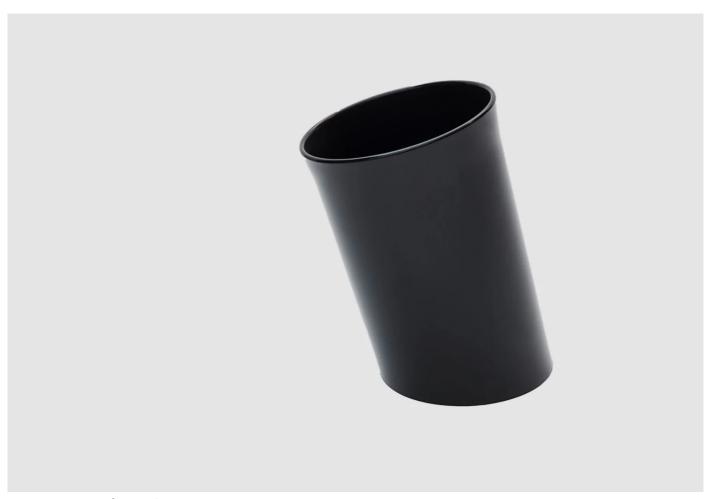

### **DESCRIPTION**

In Attesa Bin by Enzo Mari for Danese.

"In Attesa," one of Enzo Mari's design classics, is a timeless piece intended for daily use in the workplace. Its adaptable nature makes it suitable for any environment, be it public or private.

Designed with the stressed office worker in mind, the name itself, meaning "in expectation," reflects its purpose. Showcasing Mari's typical combination of simplicity of form with an element of wit and surprise, the considerable inclination of this leaning waste-paper basket aids in efficiently catching thrown waste, enhancing the thrower's success.