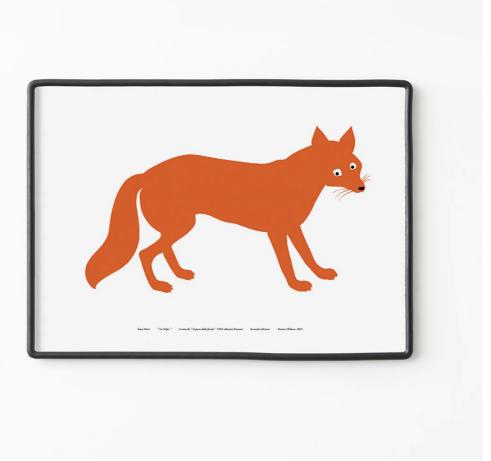

# La Volpe Screen Print

#### Designer: Enzo Mari

Manufacturer: Danese

#### La Volpe Screen Print by Enzo Mari for Danese.

This screen print from Danese Milano celebrates an iconic design from Enzo Mari, one of the most prolific Italian designers of the 20th century. La Volpe is a timeless silkscreen print from Enzo Mari's nature series (Serie della Natura).

The subjects of this series have been stripped of superfluous detail, transforming them into symbols. This reduction is intended to reveal the meaning of "nature" of the subject matter.

Please note: Frame not included.