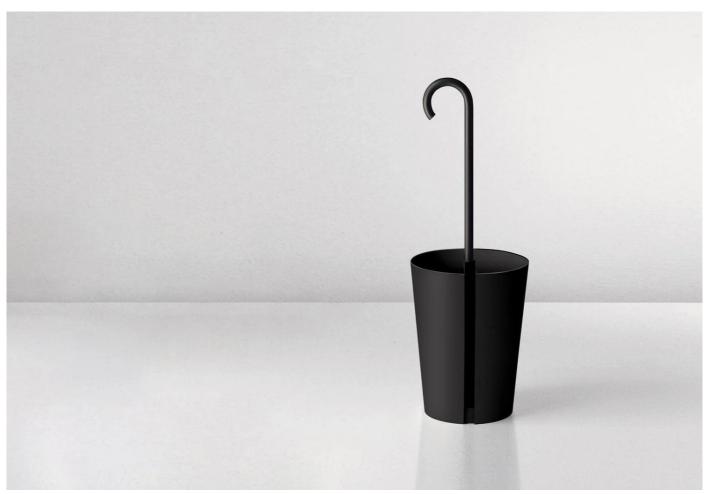

#### **DESCRIPTION**

Bincan umbrella stand by Naoto Fukasawa for Danese.

The Bincan umbrella stand was designed for the workplace and can be adapted to any environment whether internal or external, public or private. The umbrella stand has a painted metal structure and can be integrated with a wastepaper basket in shock-resistant ABS plastic.

Umbrella stand with bin. Metal structure painted white or black. Shockproof ABS basket.

#### **MATERIALS**

Metal.

Available in 4 colourways:

- white stem with a white basket
- white stem with a black basket
- black stem with a white basket
- black stem with a black basket