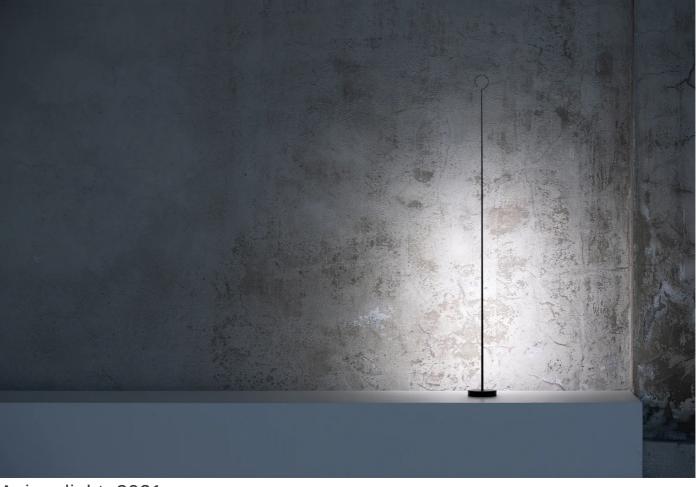

#### Anima light by Davide Groppi and Giorgio Rava for Davide Groppi.

The Anima lamp is a thin, sleek light from Davide Groppi that blends the Scandinavian and Japanese design languages. Use it as a floor lamp or as a table light on low furniture to create a wonderful depth.

The minimalist lamp features a fisherman-hook like thin metal open circle design at the top making it seem almost weightless. Made with ABS plastic, carbon fibre and metal.

The lamp can be paired with an optional power bank with 10 hours of battery life making it very versatile.