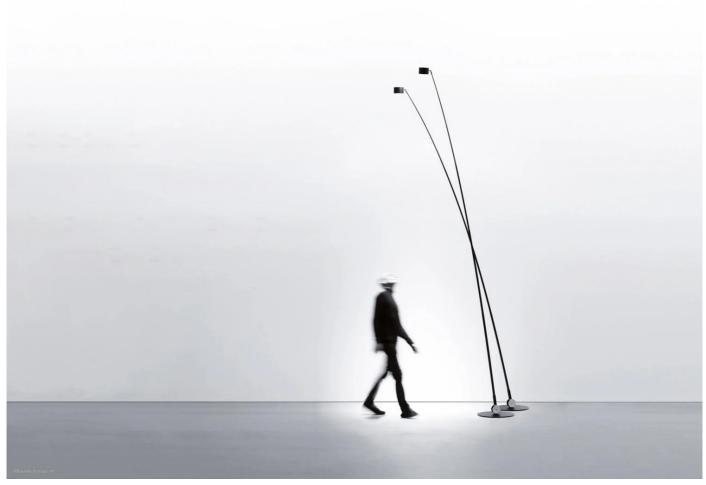

#### Sampei Floor Lamp by Davide Groppi.

"Our lamps are simple, light, unique, pure, essential. Sometimes magical. Lamps designed to give depth to the space we live in, or simply to create light. Always in search of the boundary between light and dark." - Davide Groppi

Sampei floor lamp is simple yet architecturally striking. This beautiful floor lamp offers adjustable overhead lighting where ceilings cannot permit downlights or pendants.

Available in four different heights, 230cm, 260cm, 290cm or 440cmh and finished in either matt white or matt black.

### **DIMENSIONS**

Sampei 230: 35dia x 230cmh Sampei 260: 35dia x 260cmh Sampei 290: 35dia x 290cmh Sampei 440: 35dia x 440cmh